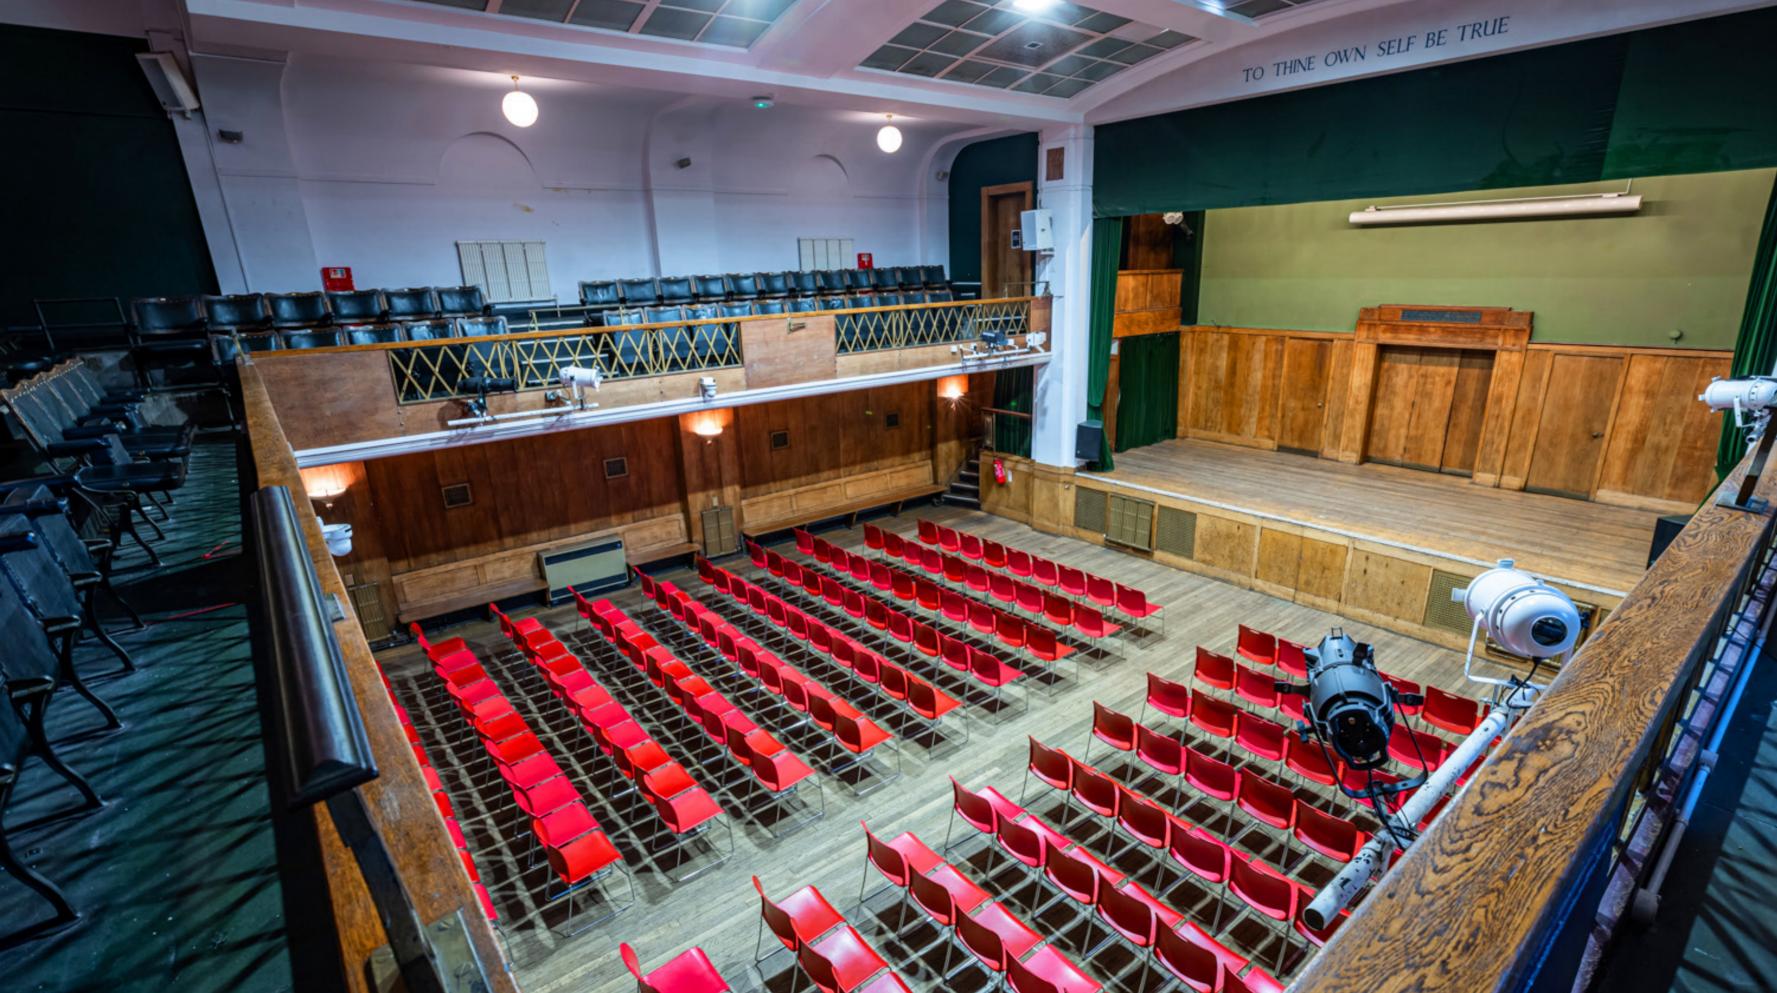

Conway Hall provides a variety of commercial film, TV, photography and creative advertising shoot opportunities within its historic walls.

The impressive Main Hall provides a stunning backdrop and is steeped in character while our library is full of Conway Hall's collection, nestled on beautiful, original shelving.

We also offer many behind-the-scenes areas including corridors, staircases, multiple basements, a roof, and lots of blank-canvas rooms, all of which are full of the building's historic character, charm and original features.