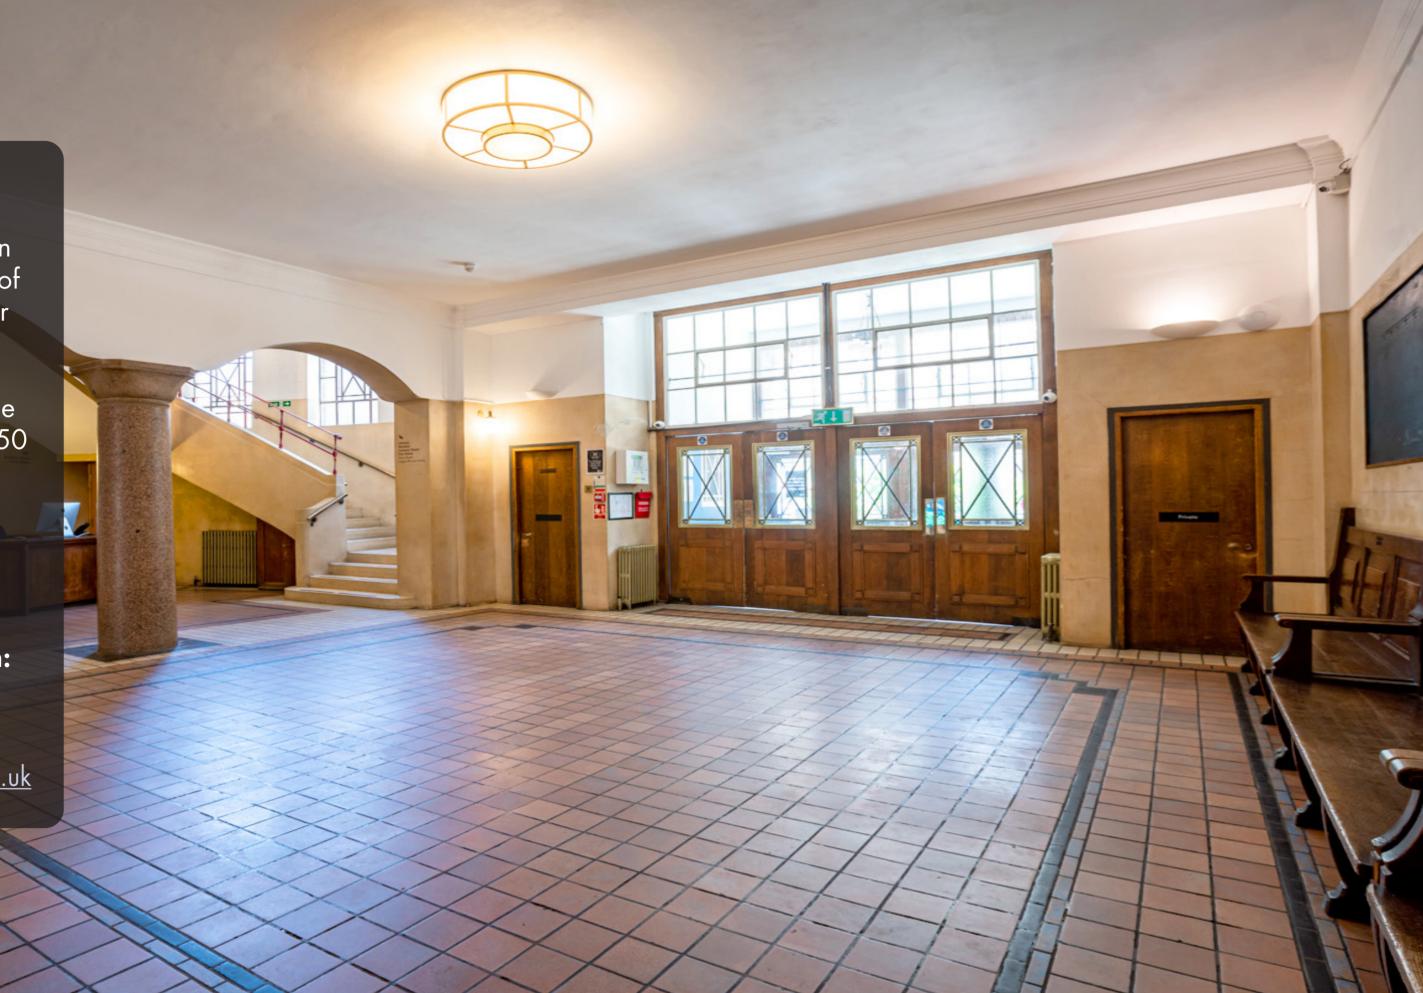

We also offer many behind-the-scenes areas including corridors, staircases, multiple basements, a roof, and lots of blank-canvas rooms, all of which are full of the building's historic character, charm and original features.

Conway Hall is also superbly located in Central London, on Red Lion Square, which is often used as a unit base. The building has multiple rooms that can be hired for such facilities.

For live-streamed projects, Conway Hall has recently been fitted with state-of-the-art AV equipment, which is also available.