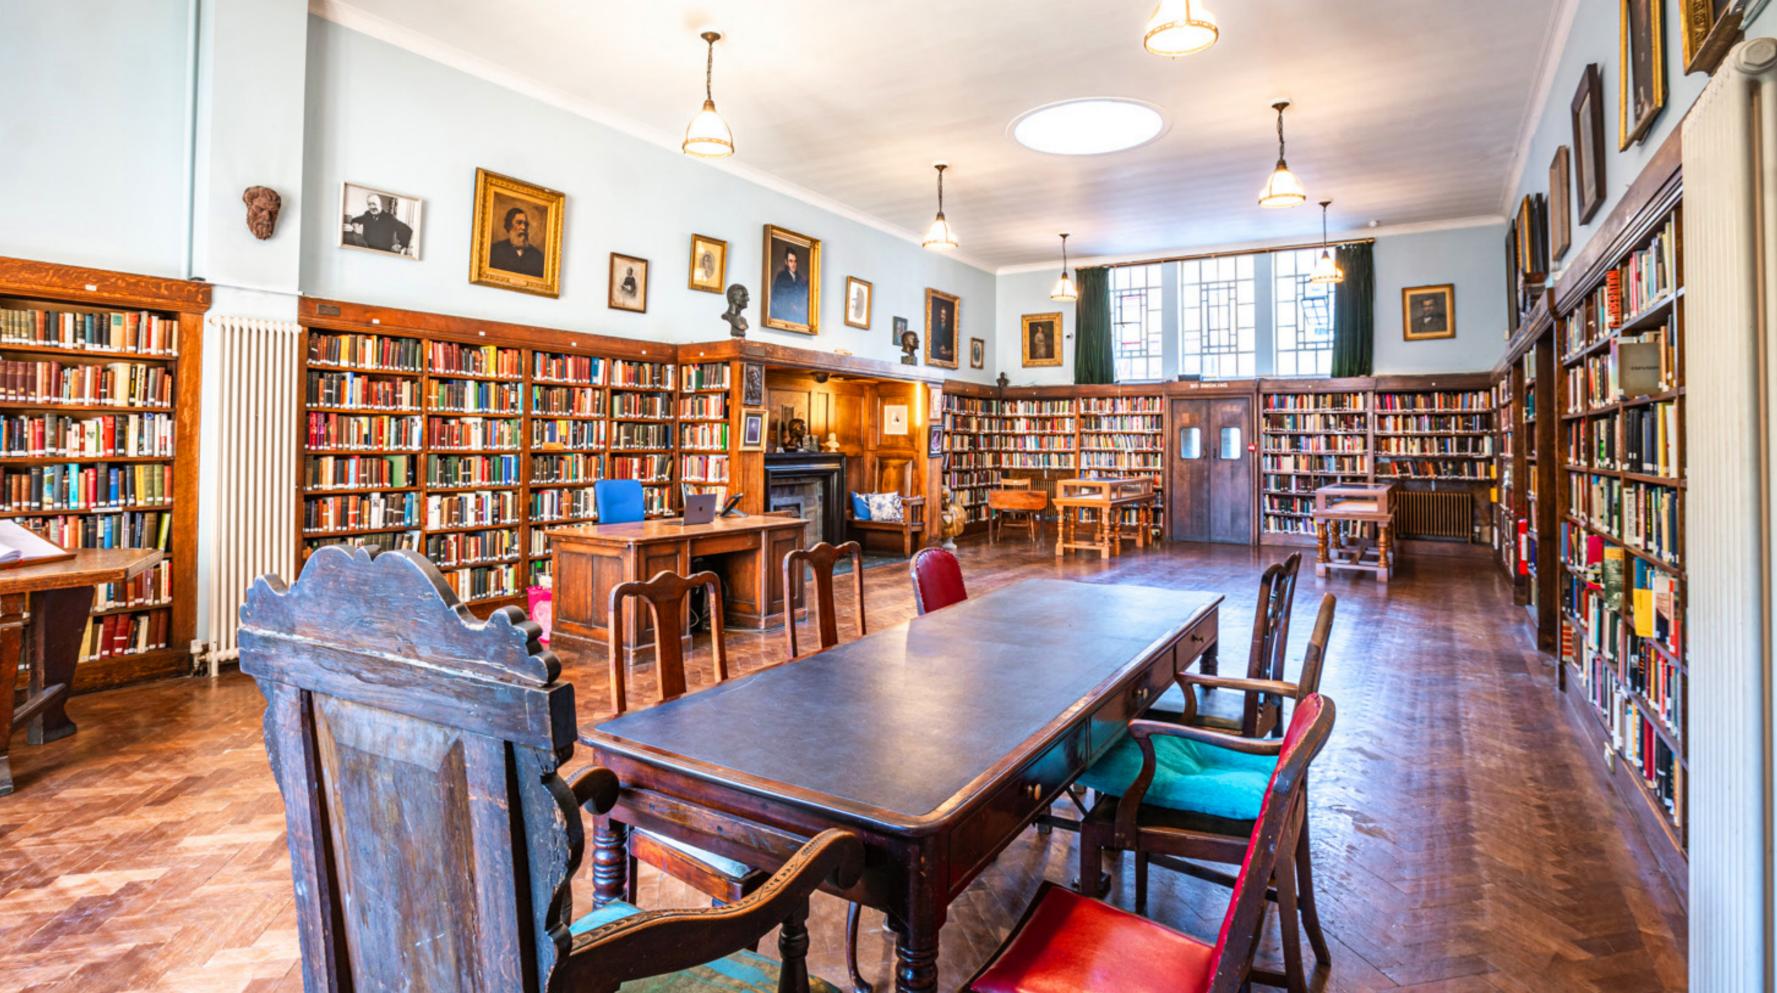

Conway Hall provides a variety of commercial film, TV, photography and creative advertising shoot opportunities within its historic walls.

The impressive Main Hall provides a stunning backdrop and is steeped in character while our library is full of Conway Hall's collection, nestled on beautiful, original shelving.