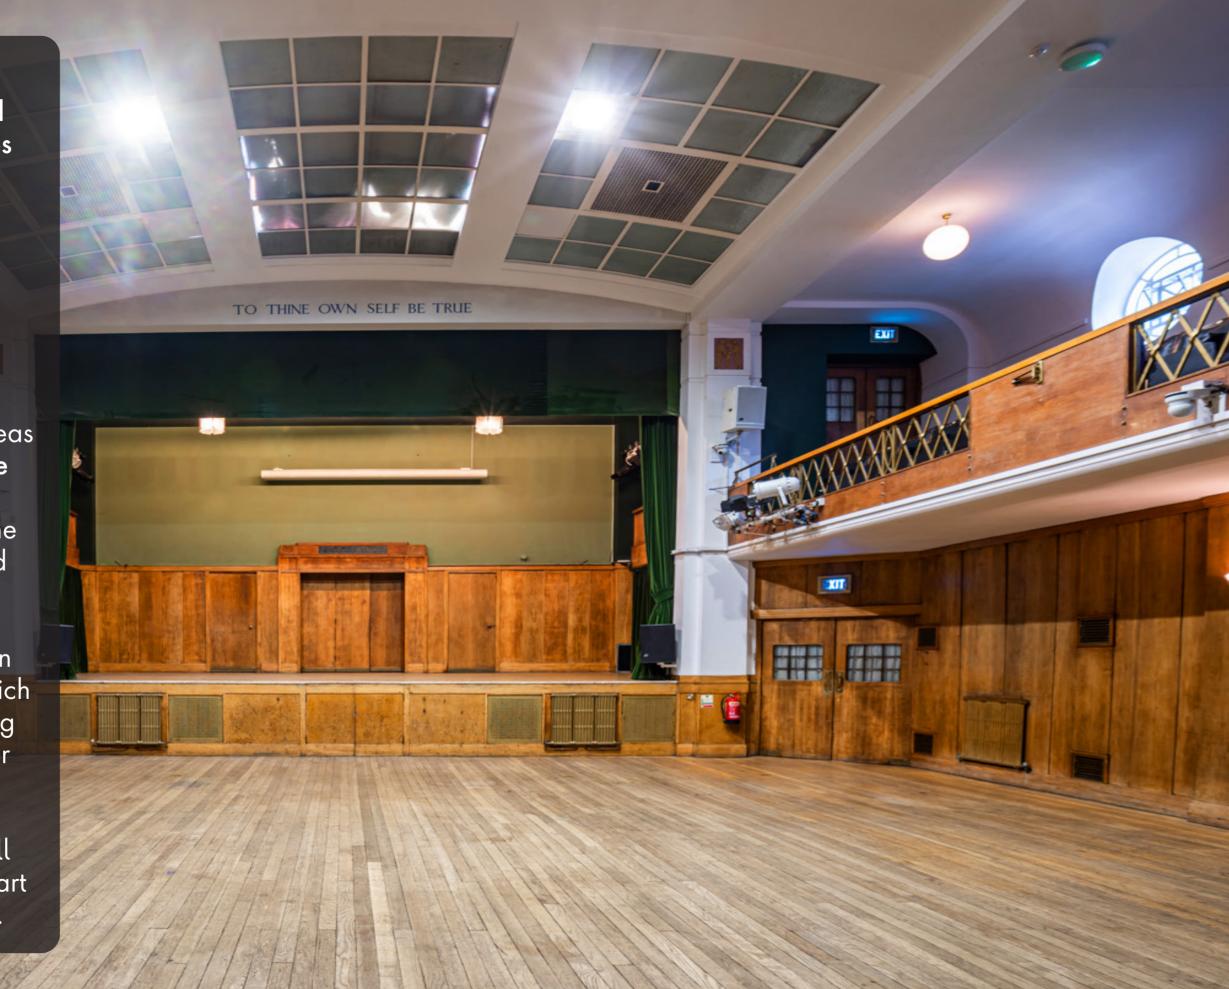

Conway Hall provides a variety of commercial film, TV, photography and creative advertising shoot opportunities within its historic walls.

The impressive Main Hall provides a stunning backdrop and is steeped in character while our library is full of Conway Hall's collection, nestled on beautiful, original shelving.

We also offer many behind-the-scenes areas including corridors, staircases, multiple basements, a roof, and lots of blank-canvas rooms, all of which are full of the building's historic character, charm and original features.