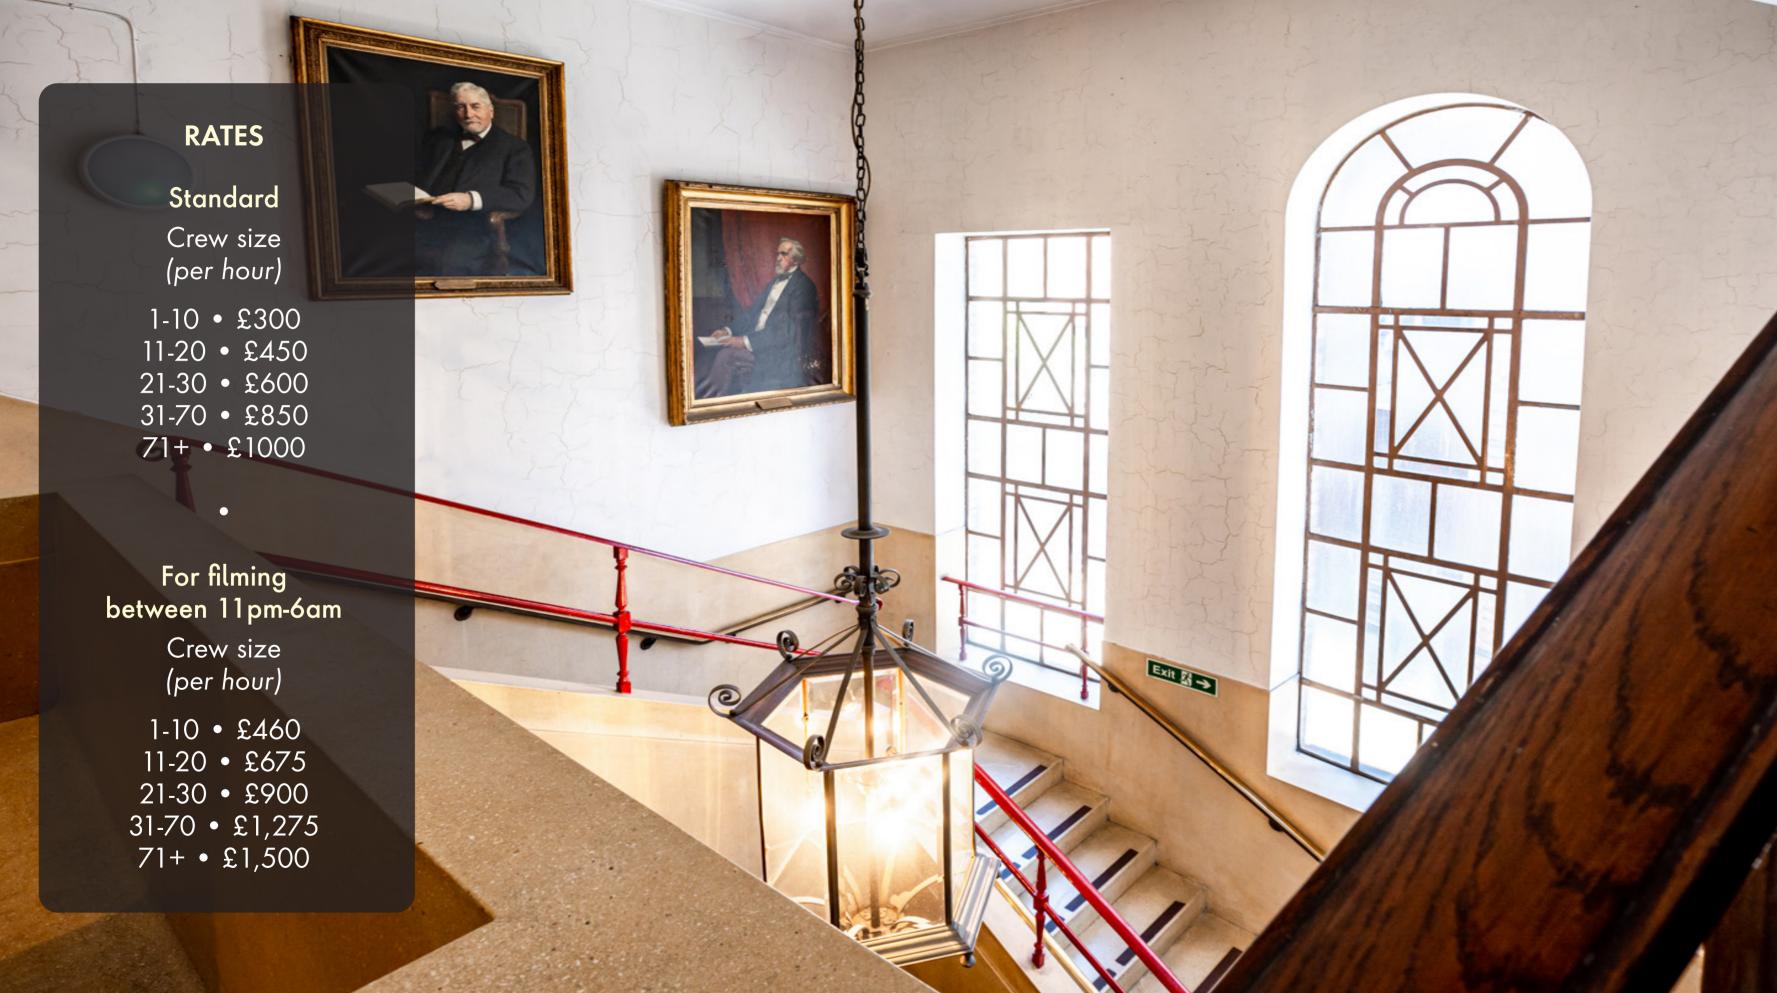

We also offer many behind-the-scenes areas including corridors, staircases, multiple basements, a roof, and lots of blank-canvas rooms, all of which are full of the building's historic character, charm and original features.

## **ADDITIONAL FEES**

Set up and break down time is charged at half of the hourly rate for your crew size.

Technical Recces will be charged at a rate of £150 for up to 3 hours.

Contact our
Venue Hire team
for more information: