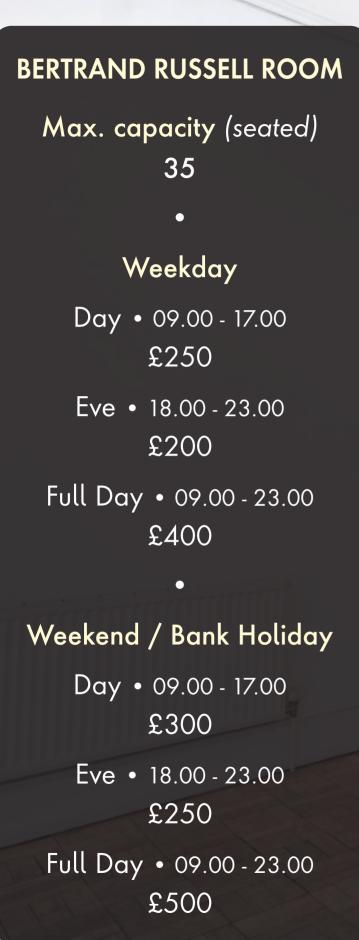

FOX ROOM Max. capacity (seated) 10  $\bullet$ Weekday Day • 09.00 - 17.00 £200 Eve • 18.00 - 23.00 £150 Full Day • 09.00 - 23.00 £300 Weekend / Bank Holiday Day • 09.00 - 17.00 £250 Eve • 18.00 - 23.00 £200 Full Day • 09.00 - 23.00 £400