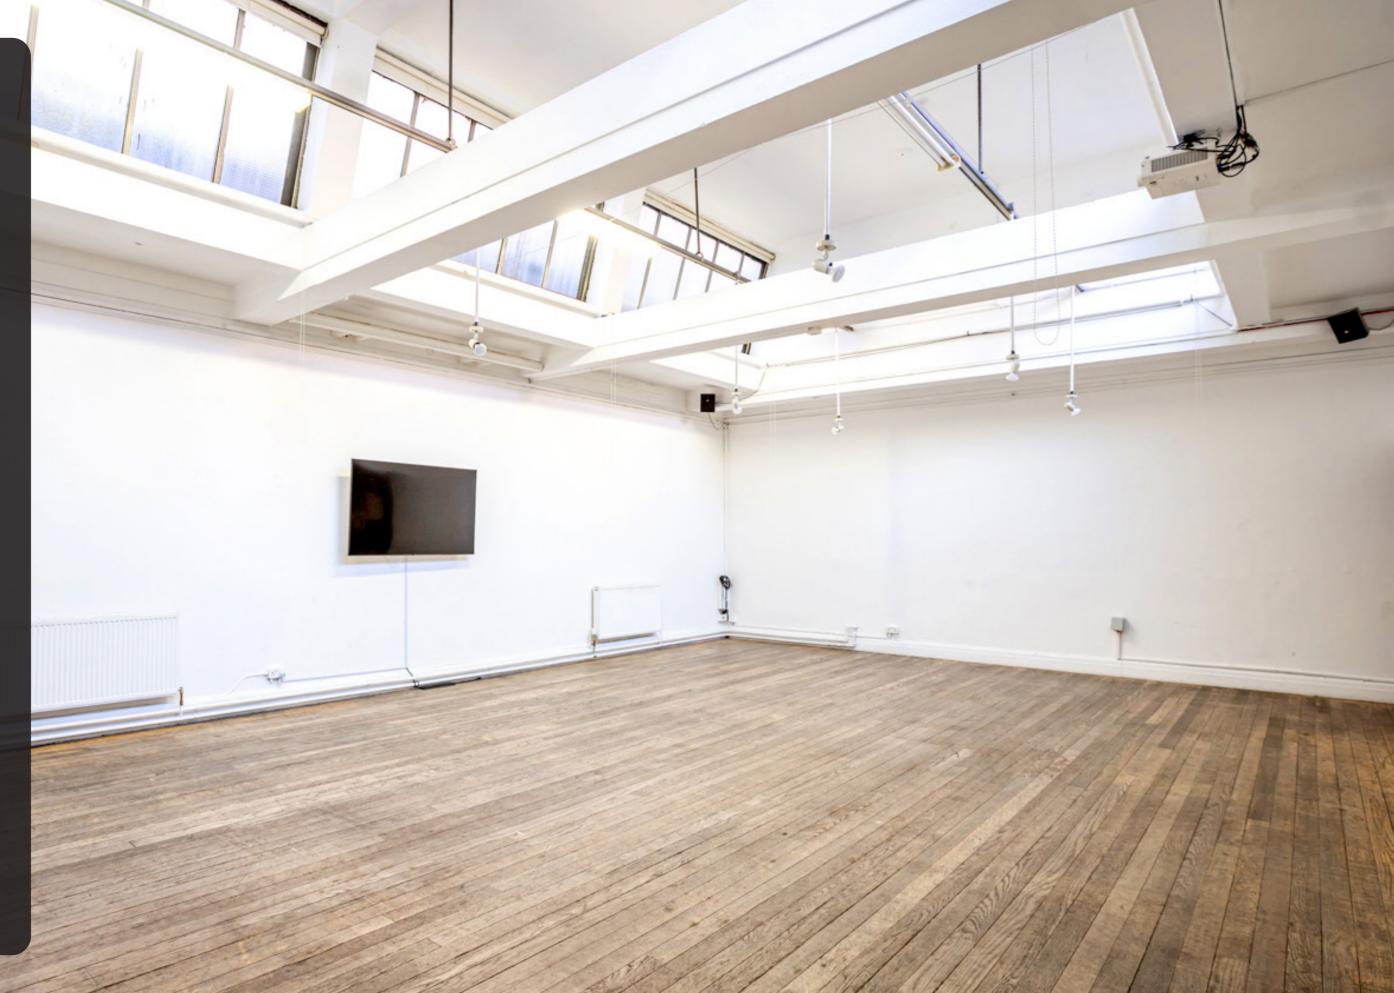

FOX ROOM Max. capacity (seated) 10  $\bullet$ Weekday Day • 09.00 - 17.00 £200 Eve • 18.00 - 23.00 £150 Full Day • 09.00 - 23.00 £300 Weekend / Bank Holiday Day • 09.00 - 17.00 £250 Eve • 18.00 - 23.00 £200 Full Day • 09.00 - 23.00 £400