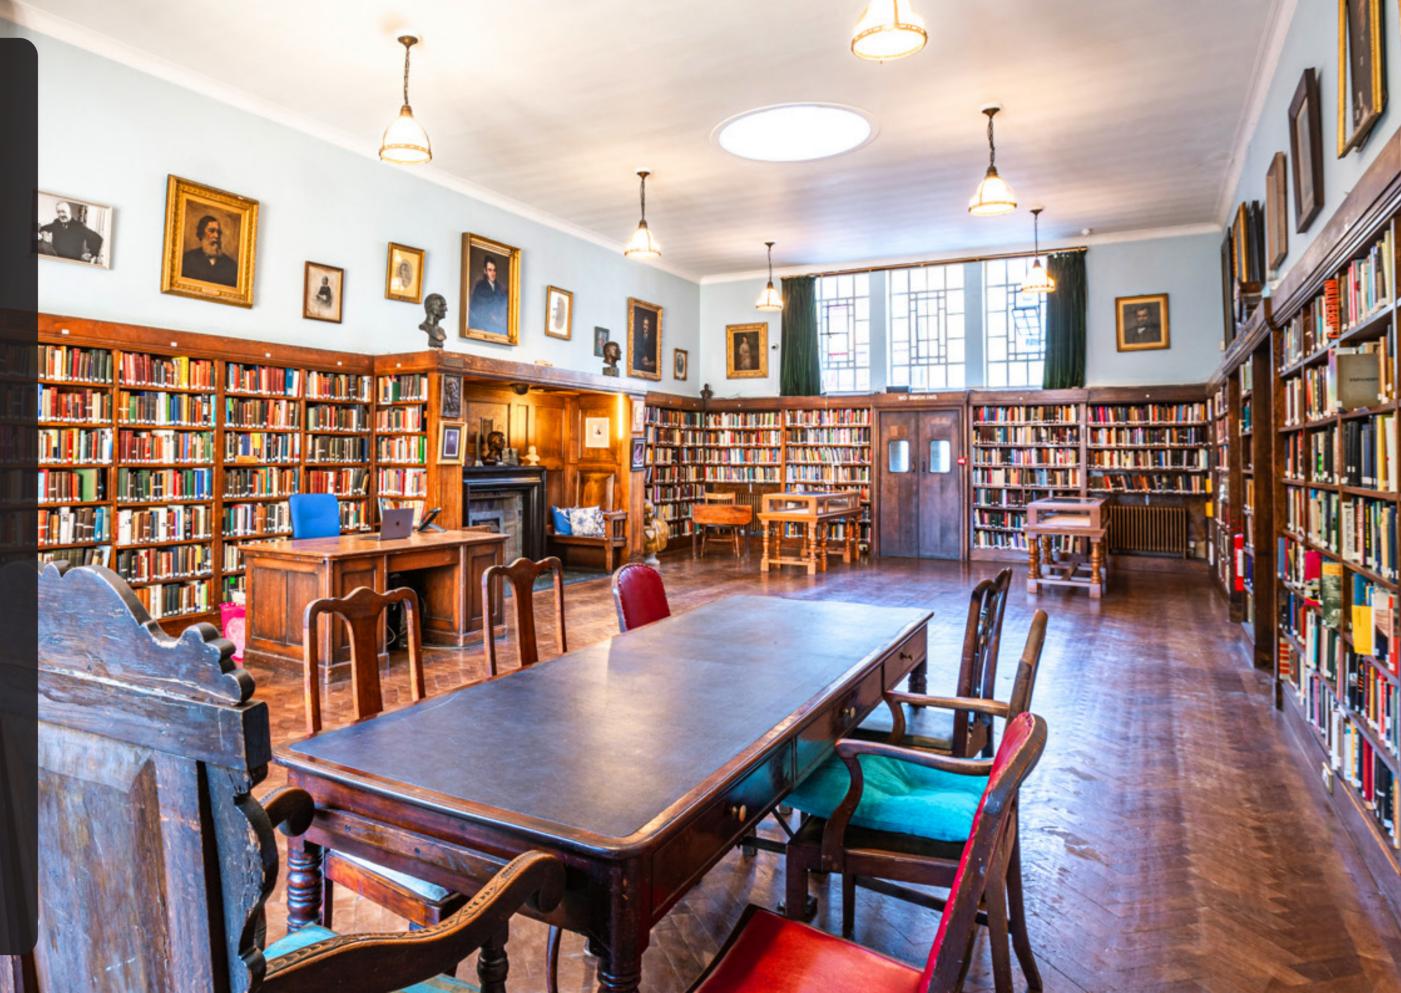

Day • 09.00 - 17.00 £1850 Eve • 18.00 - 23.00 £1550 Full Day • 09.00 - 23.00 £3150

LIBRARY Max. capacity (seated) 60

 $\bullet$ 

Weekday Day • 09.00 - 17.00 £450 Eve • 18.00 - 23.00 £350 Full Day • 09.00 - 23.00 £700