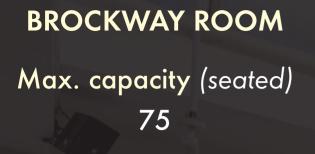

Weekend / Bank Holiday Day • 09.00 - 17.00 £500 Eve • 18.00 - 23.00 £400 Full Day • 09.00 - 23.00 £800

 $\bullet$ 

Weekday Day • 09.00 - 17.00 £475 Eve • 18.00 - 23.00 £350 Full Day • 09.00 - 23.00 £700  $\bullet$ Weekend / Bank Holiday Day • 09.00 - 17.00 £525 Eve • 18.00 - 23.00 £475 Full Day • 09.00 - 23.00 £950