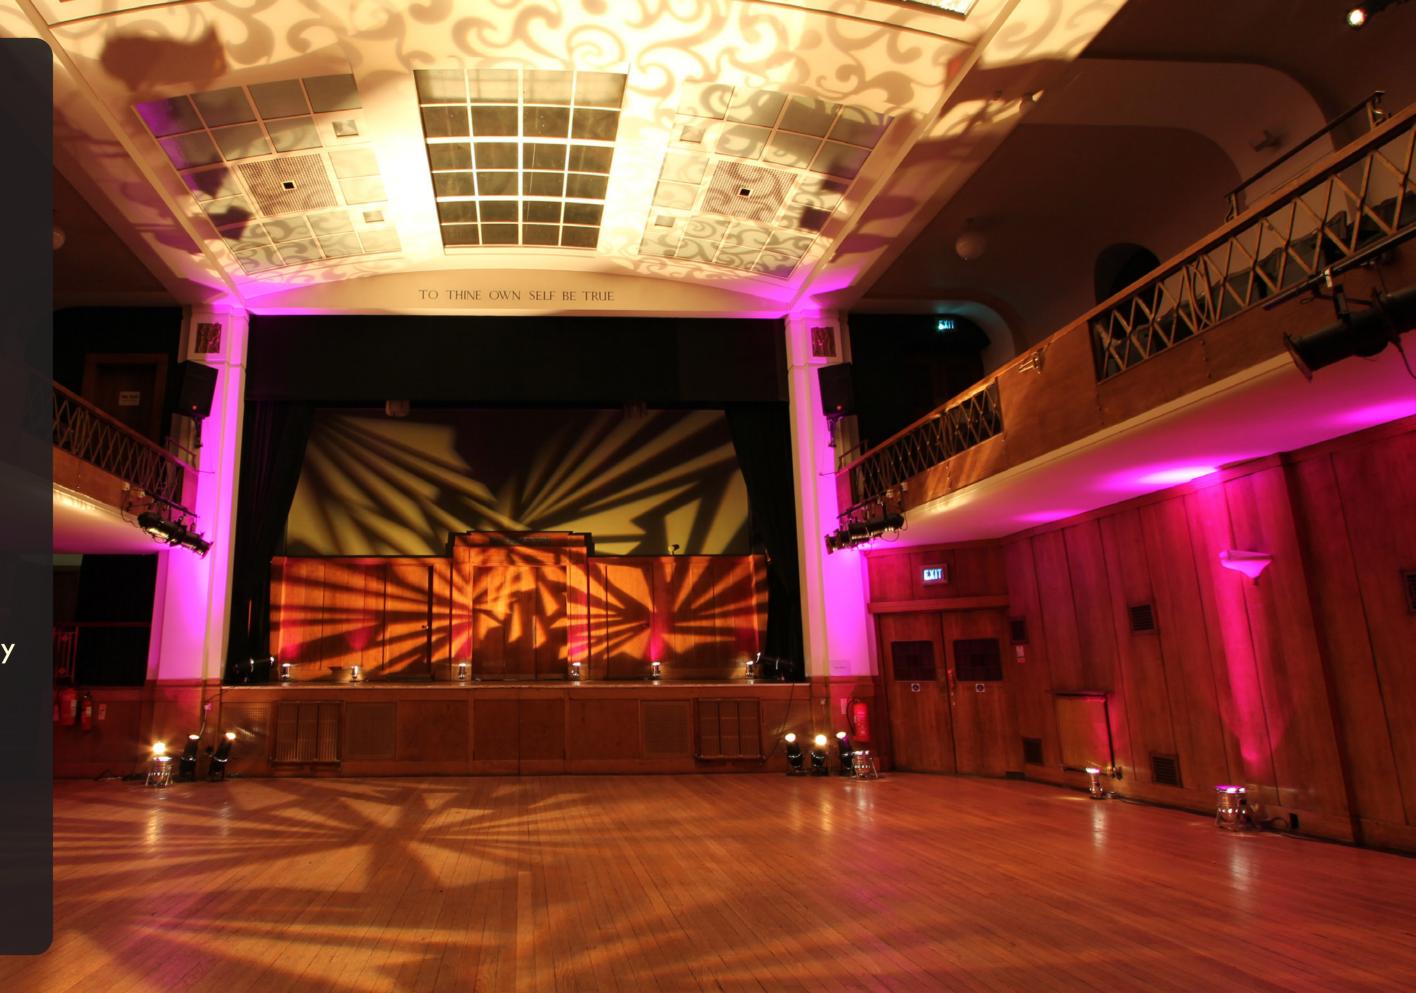

## CONWAY HALL

Venue Hire Rates • 2023 <u>conwayhall.org.uk</u>

SOUTH PLACE CONCERTS CHAMBER MUSIC FOUNDED 1887 OCTOBER...APRIL SUNDAYS...6.30,... MAIN HALL Max. capacity (seated) 400

Weekday Day • 09.00 - 17.00 £1650 Eve • 18.00 - 23.00 £1250 Full Day • 09.00 - 23.00 £2650 • Weekend / Bank Holiday