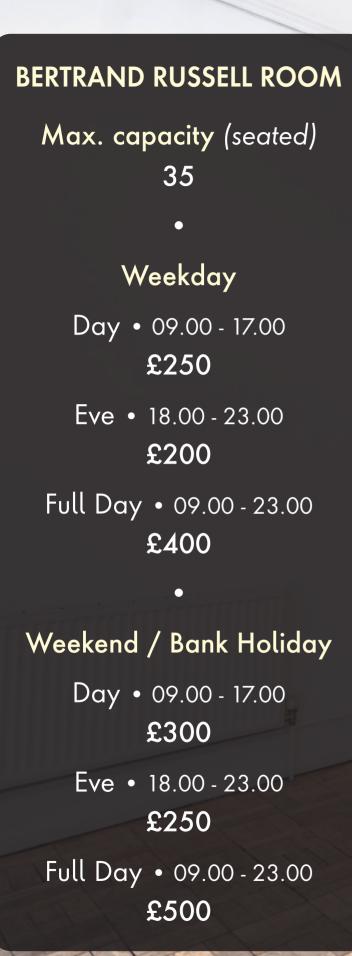

MBER MUSIC FOUNDED 1887 OCTOBER...APRIL SUNDAYS...6.30,... MAIN HALL Max. capacity (seated) 400

Weekday Day • 09.00 - 17.00 £1650 Eve • 18.00 - 23.00 £1250 Full Day • 09.00 - 23.00 £2650

Weekend / Bank Holiday Day • 09.00 - 17.00 £1850 Eve • 18.00 - 23.00 £1550 Full Day • 09.00 - 23.00 £3150



LIBRARY Max. capacity (seated) 60

 $\bullet$ 

Weekday Day • 09.00 - 17.00 £450 Eve • 18.00 - 23.00 £350 Full Day • 09.00 - 23.00 £700

Weekend / Bank Holiday Day • 09.00 - 17.00 £500 Eve • 18.00 - 23.00 £400 Full Day • 09.00 - 23.00 £800



BROCKWAY ROOM Max. capacity (seated) 75

 $\bullet$ 

Weekday Day • 09.00 - 17.00 £475 Eve • 18.00 - 23.00 £350 Full Day • 09.00 - 23.00 £700  $\bullet$ Weekend / Bank Holiday Day • 09.00 - 17.00 £525 Eve • 18.00 - 23.00 £475 Full Day • 09.00 - 23.00 £950







FOX ROOM Max. capacity (seated) 10  $\bullet$ Weekday Day • 09.00 - 17.00 £200 Eve • 18.00 - 23.00 £150 Full Day • 09.00 - 23.00 £300 Weekend / Bank Holiday Day • 09.00 - 17.00 £250 Eve • 18.00 - 23.00 £200 Full Day • 09.00 - 23.00 £400







## ADDITIONAL INFORMATION

All bookings are subject to our standard terms and conditions.

An extra hour until midnight has an additional charge of £250 (only available Fri/Sat).

Any over-running events will incur additional charges at £250 per hour at Conway Hall's discretion.

\* for whole venue hires, please speak to our Venue Hire team about your event's specific configuration requirements.

Contact our Venue Hire team for more information:

020 7242 8032

venuehire@conwayhall.org.uk



## ADD-ONS

Foyer with Main Hall booking only £250 • ha