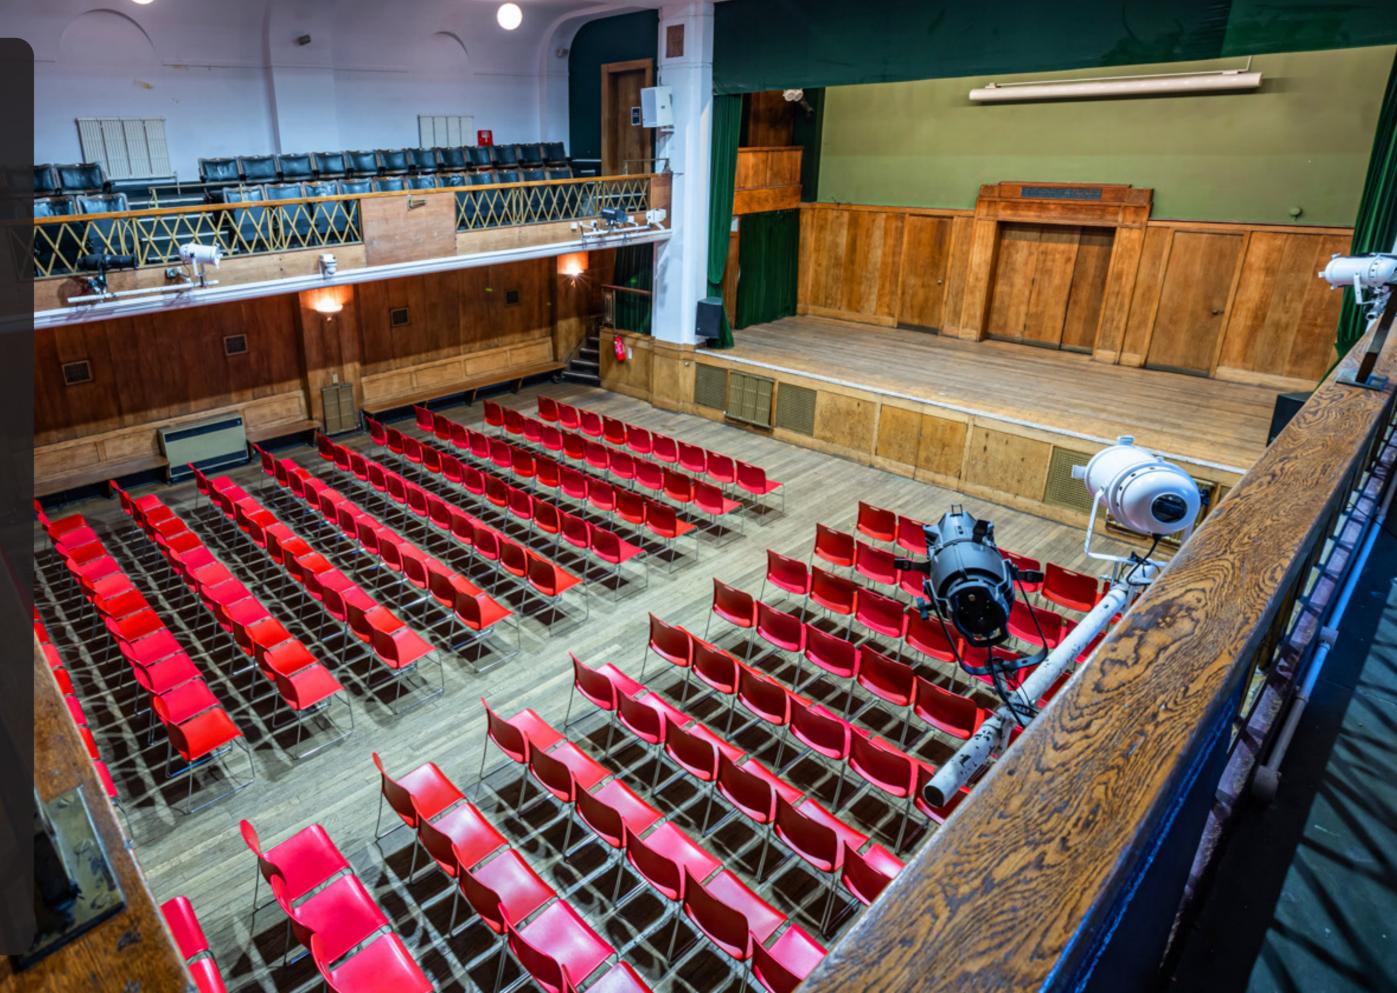

## CONWAY HALL

Venue Hire Rates • 2023 <u>conwayhall.org.uk</u>

SOUTH PLACE CONCERTS CHAMBER MUSIC FOUNDED 1887 OCTOBER...APRIL SUNDAYS...6.30,... MAIN HALL Max. capacity (seated) 400

Weekday Day • 09.00 - 17.00 £1650 Eve • 18.00 - 23.00 £1250 Full Day • 09.00 - 23.00 £2650

Weekend / Bank Holiday Day • 09.00 - 17.00 £1850 Eve • 18.00 - 23.00 £1550 Full Day • 09.00 - 23.00 £3150

LIBRARY Max. capacity (seated) 60

 $\bullet$ 

Weekday Day • 09.00 - 17.00 £450 Eve • 18.00 - 23.00 £350 Full Day • 09.00 - 23.00 £700