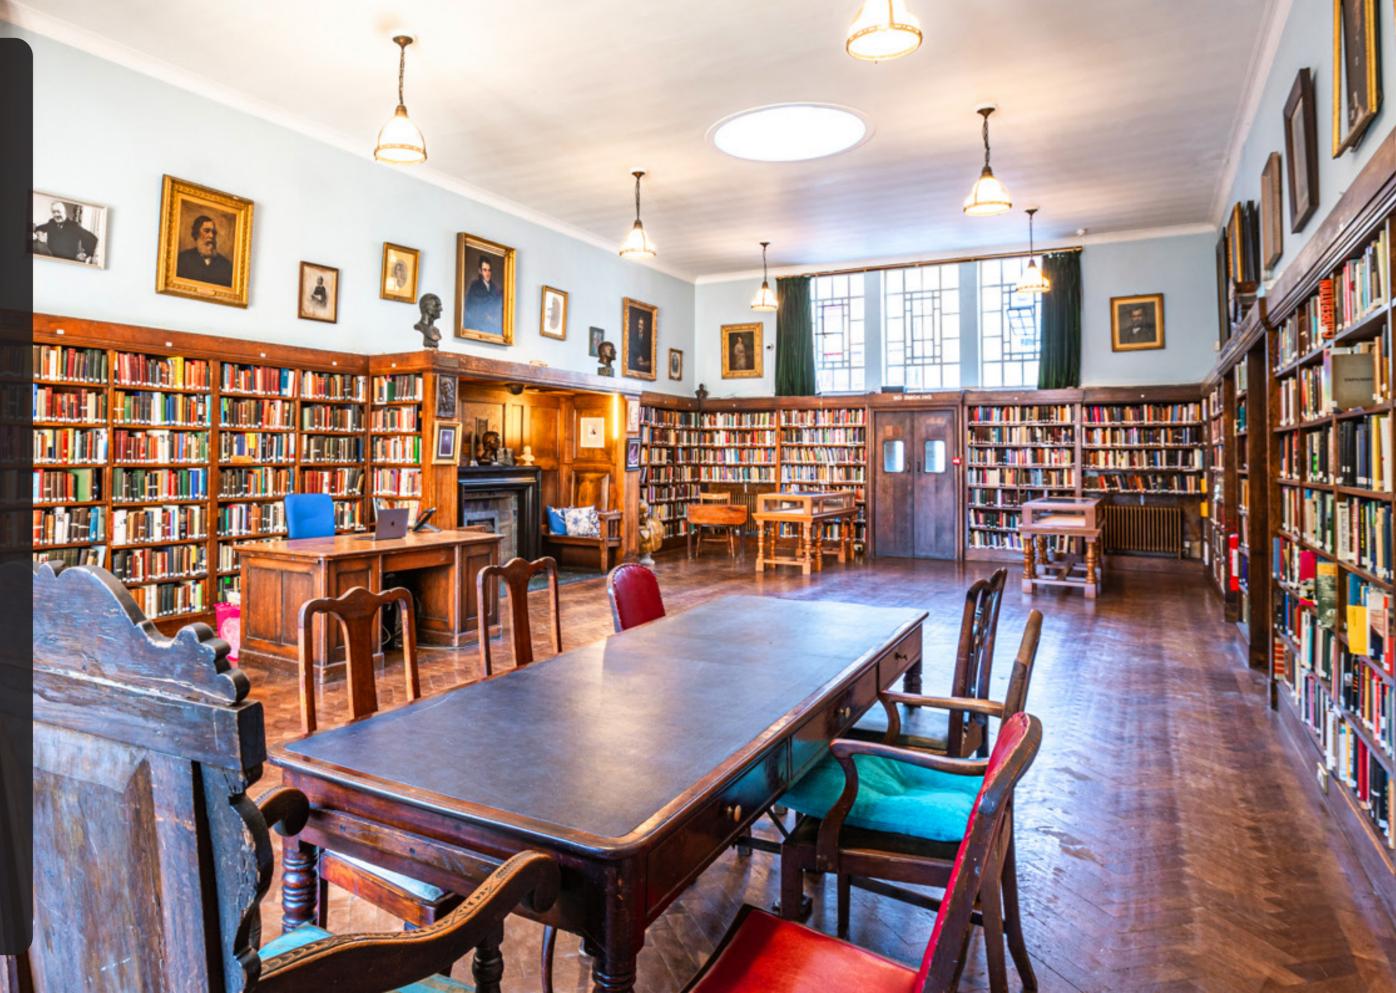

Weekend / Bank Holiday Day • 09.00 - 17.00 £1850 Eve • 18.00 - 23.00 £1550 Full Day • 09.00 - 23.00 £3150

LIBRARY Max. capacity (seated) 60

 $\bullet$ 

Weekday Day • 09.00 - 17.00 £450 Eve • 18.00 - 23.00 £350 Full Day • 09.00 - 23.00 £700

Weekend / Bank Holiday Day • 09.00 - 17.00 £500 Eve • 18.00 - 23.00 £400 Full Day • 09.00 - 23.00 £800

BROCKWAY ROOM Max. capacity (seated) 75

 $\bullet$ 

Weekday Day • 09.00 - 17.00 £475 Eve • 18.00 - 23.00 £350 Full Day • 09.00 - 23.00 £700  $\bullet$ Weekend / Bank Holiday Day • 09.00 - 17.00 £525 Eve • 18.00 - 23.00 £475 Full Day • 09.00 - 23.00 £950