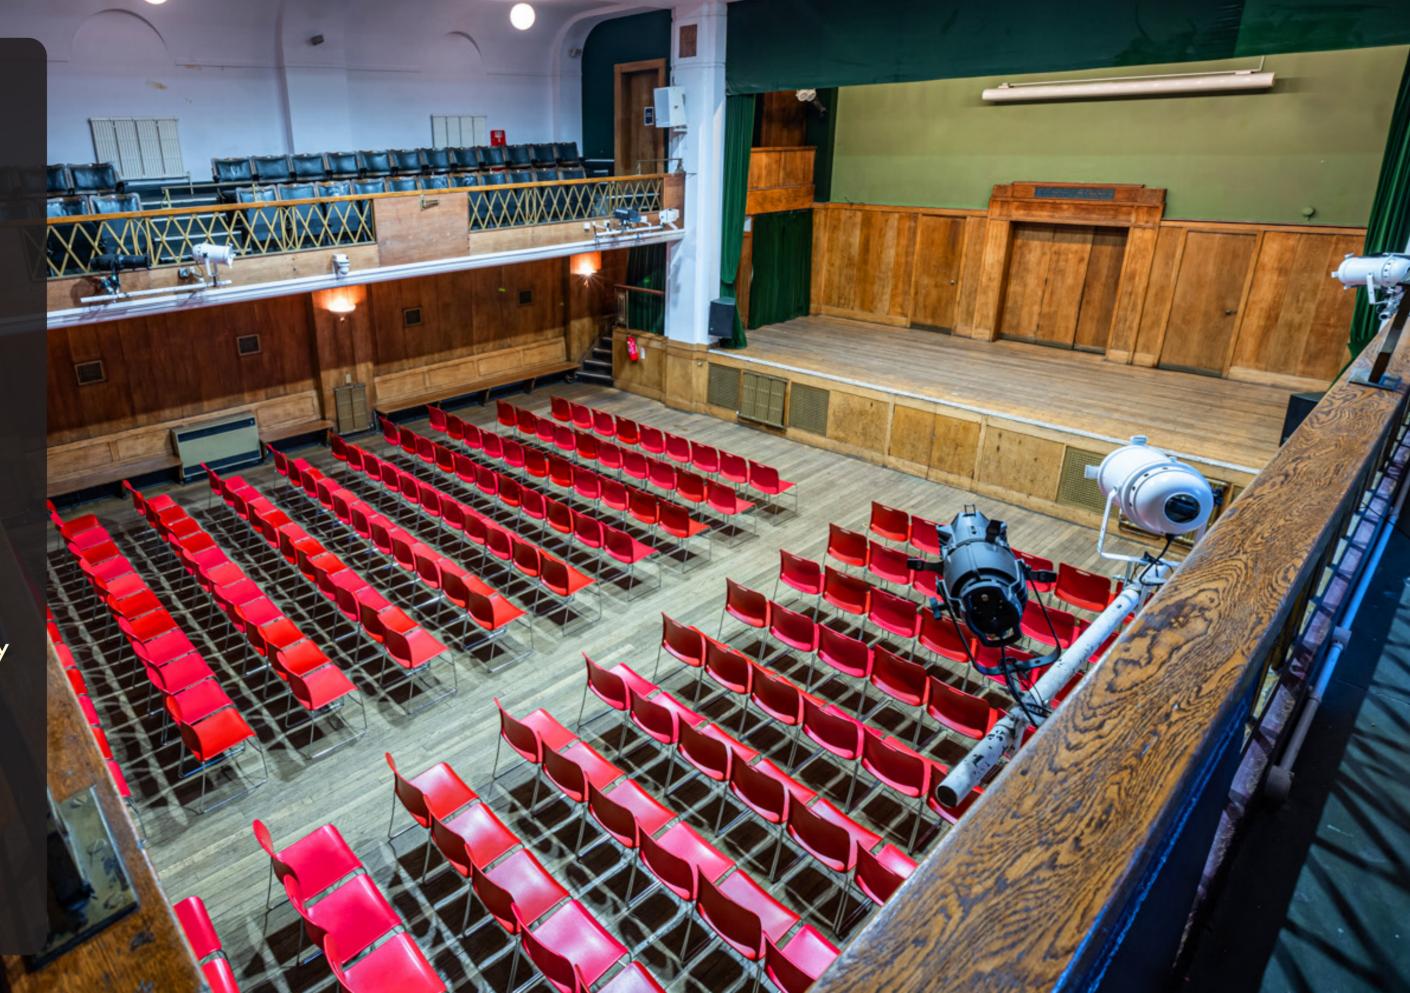

#### MAIN HALL

Max. capacity (seated)
400

# Weekday

Day • 09.00 - 17.00 £1800

Eve • 18.00 - 23.00 **£1400** 

Full Day • 09.00 - 23.00 **£3000** 

### Weekend / Bank Holiday

Day • 09.00 - 17.00 **£2000** 

Eve • 18.00 - 23.00 **£1700** 