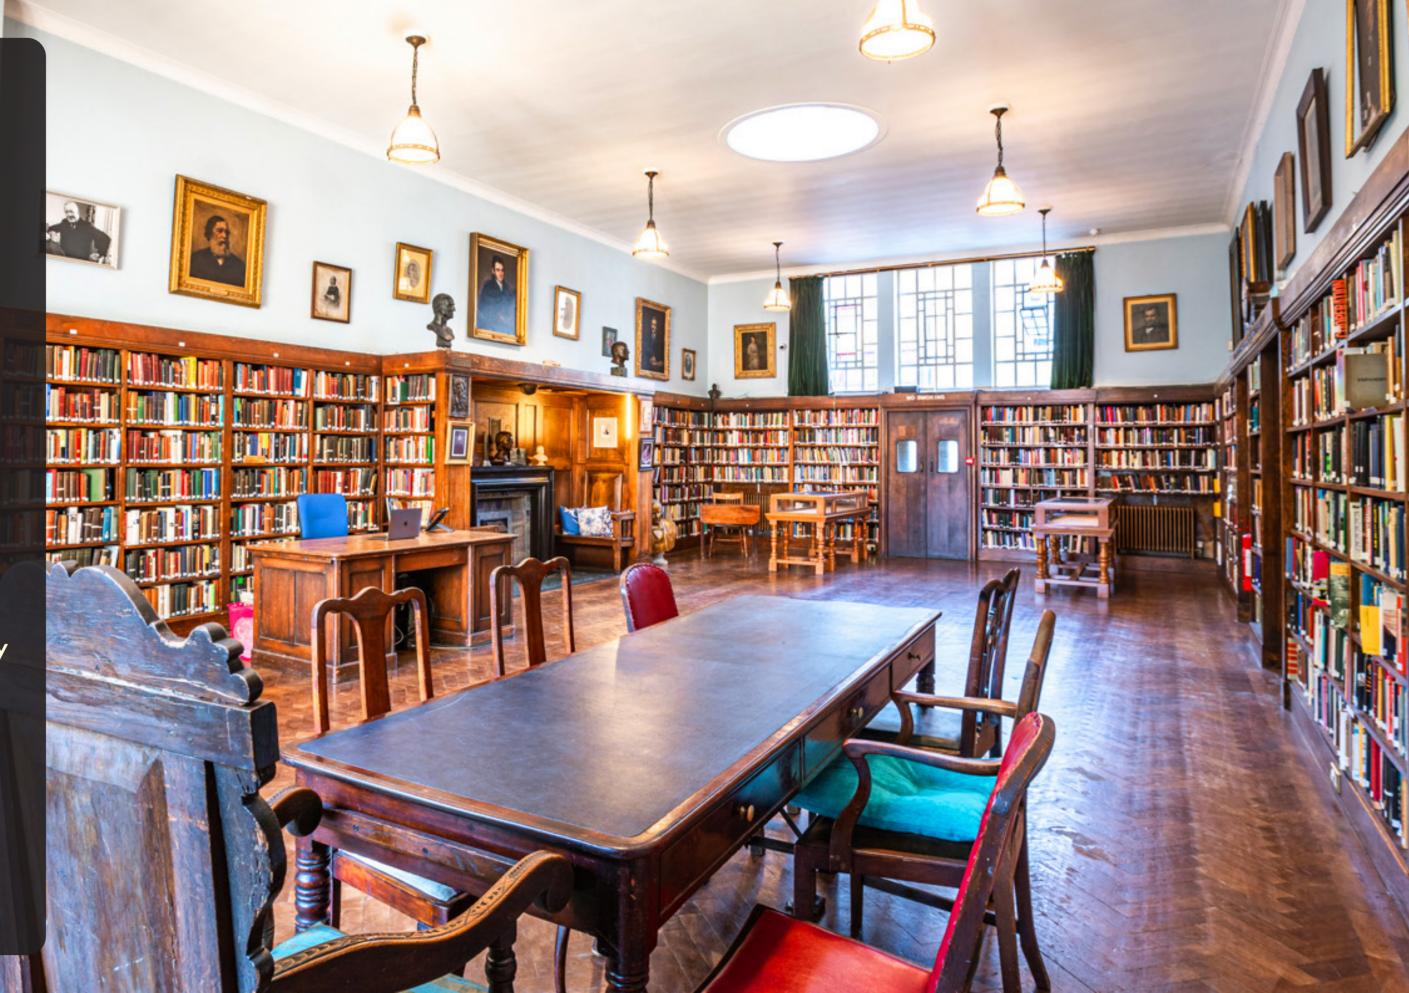

#### LIBRARY

Max. capacity (seated) 60

## Weekday

Day • 09.00 - 17.00 £500

Eve • 18.00 - 23.00 **£400** 

Full Day • 09.00 - 23.00 **£850** 

### Weekend / Bank Holiday

Day • 09.00 - 17.00 £550

Eve • 18.00 - 23.00 **£450** 