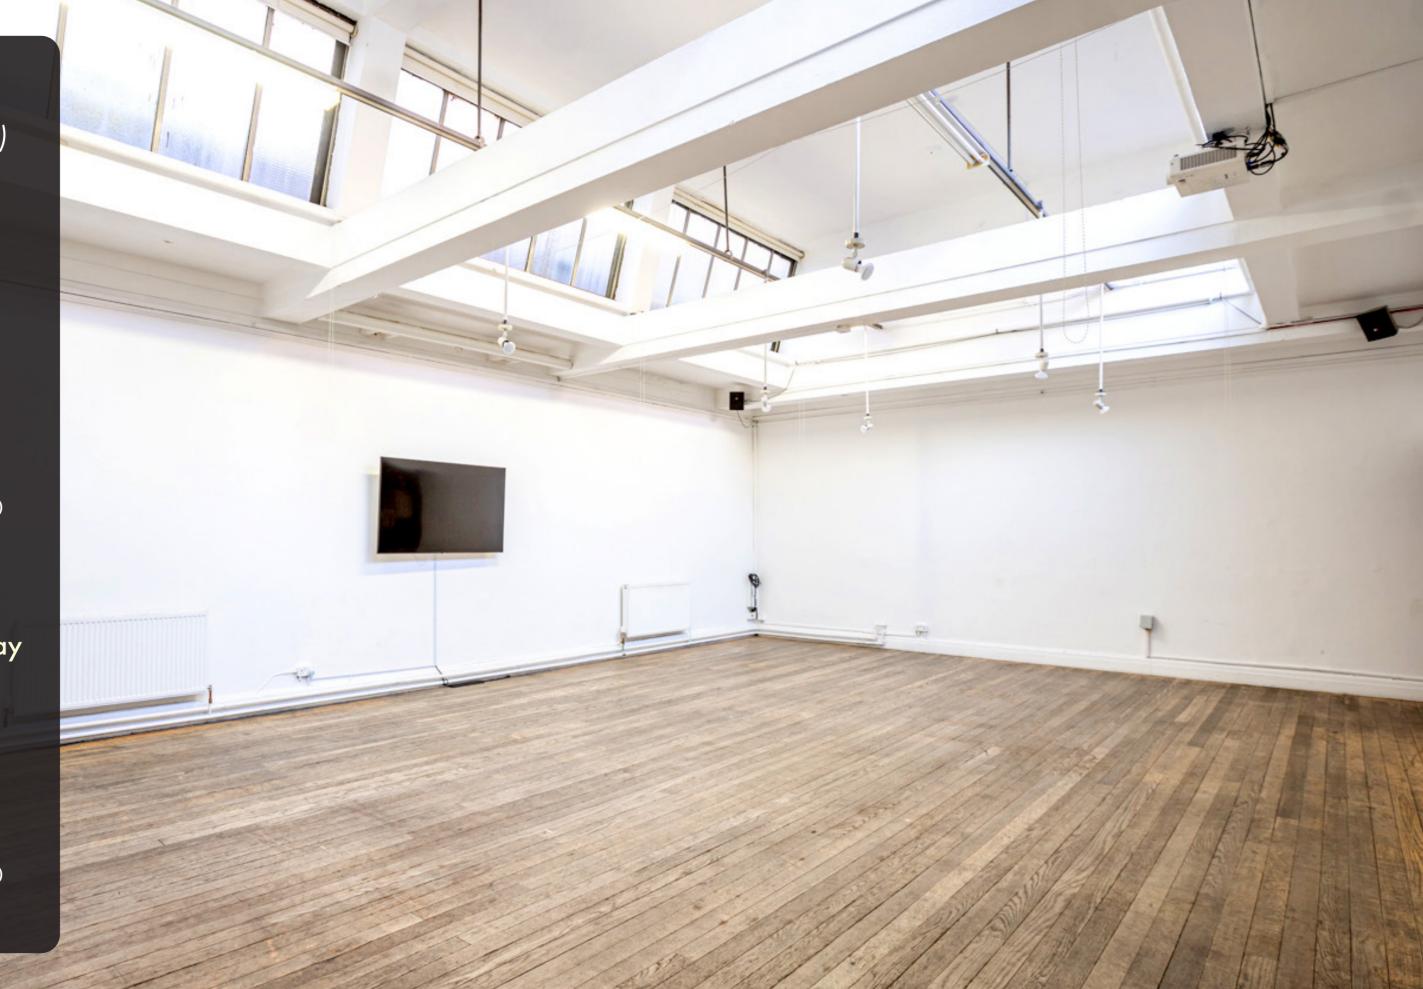

# BROCKWAY ROOM

Max. capacity (seated)
75

# Weekday

Day • 09.00 - 17.00 **£550** 

Eve • 18.00 - 23.00 **£450** 

Full Day • 09.00 - 23.00 **£950** 

### Weekend / Bank Holiday

Day • 09.00 - 17.00 **£600** 

Eve • 18.00 - 23.00 **£500** 