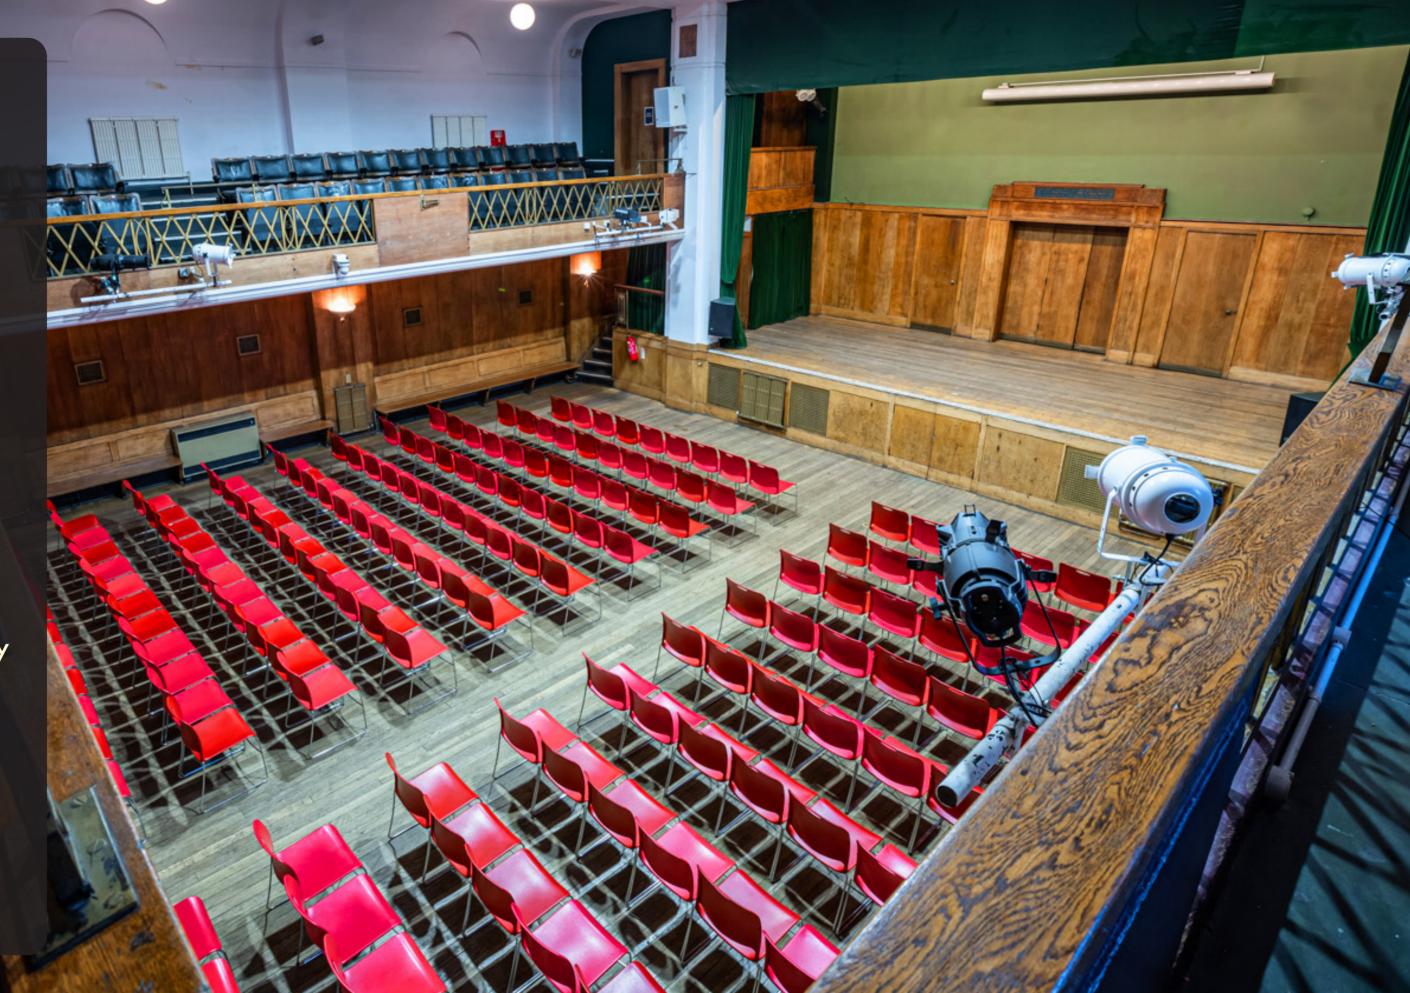

#### MAIN HALL

Max. capacity (seated)
400

## Weekday

Day • 09.00 - 17.00 £1800

Eve • 18.00 - 23.00 **£1400** 

Full Day • 09.00 - 23.00 **£3000** 

### Weekend / Bank Holiday

Day • 09.00 - 17.00 **£2000** 

Eve • 18.00 - 23.00 **£1700** 