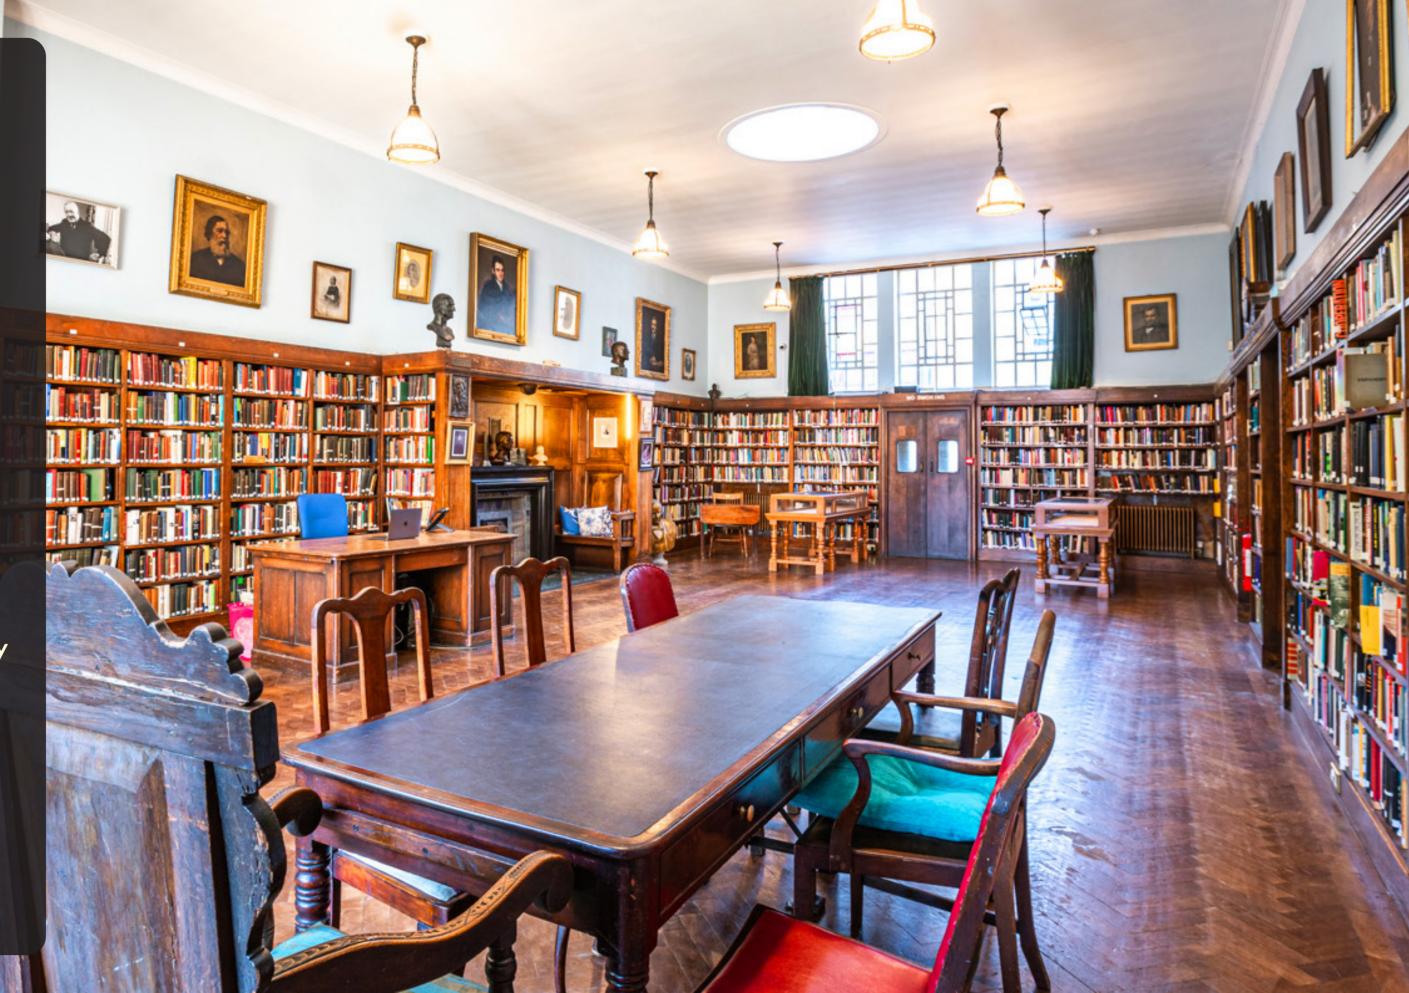

#### LIBRARY

Max. capacity (seated) 60

### Weekday

Day • 09.00 - 17.00 £500

Eve • 18.00 - 23.00 **£400** 

Full Day • 09.00 - 23.00 **£850** 

### Weekend / Bank Holiday

Day • 09.00 - 17.00 £550

Eve • 18.00 - 23.00 **£450** 