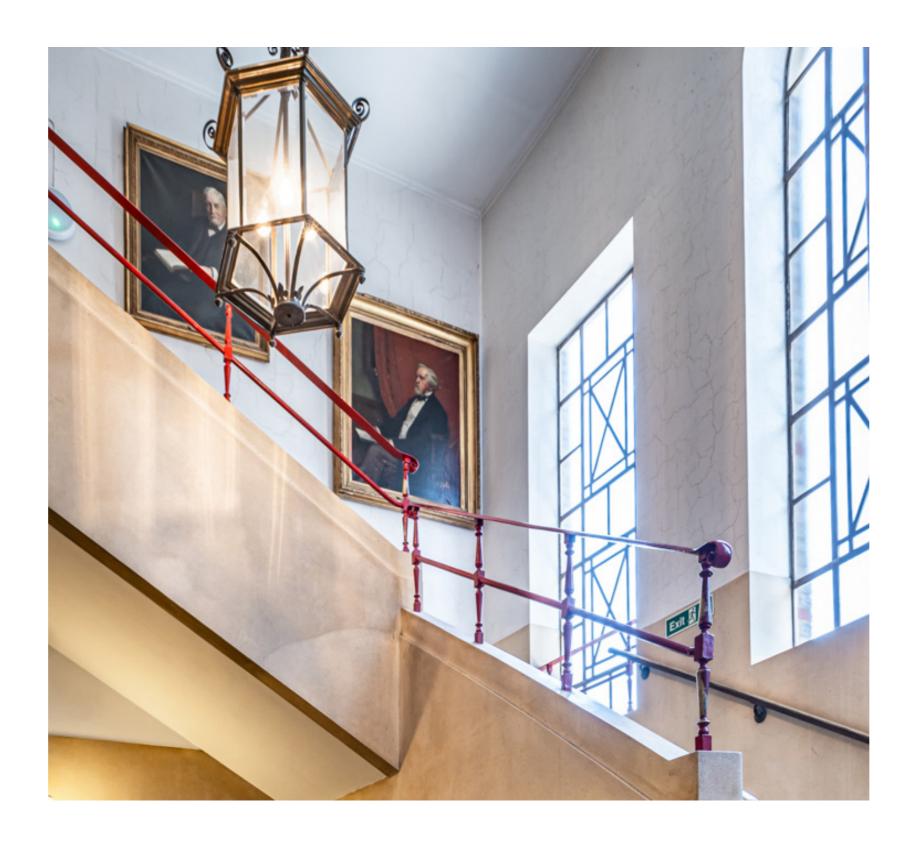

**CONWAY HALL** offers a variety of commercial filming, TV, photography, and advertising opportunities within its historic setting.

The Main Hall serves as a visually striking backdrop, while the library features the hall's collection on original shelving. There are also behind-the-scenes areas such as corridors, staircases, basements, and blank-canvas rooms, all filled with historic charm.