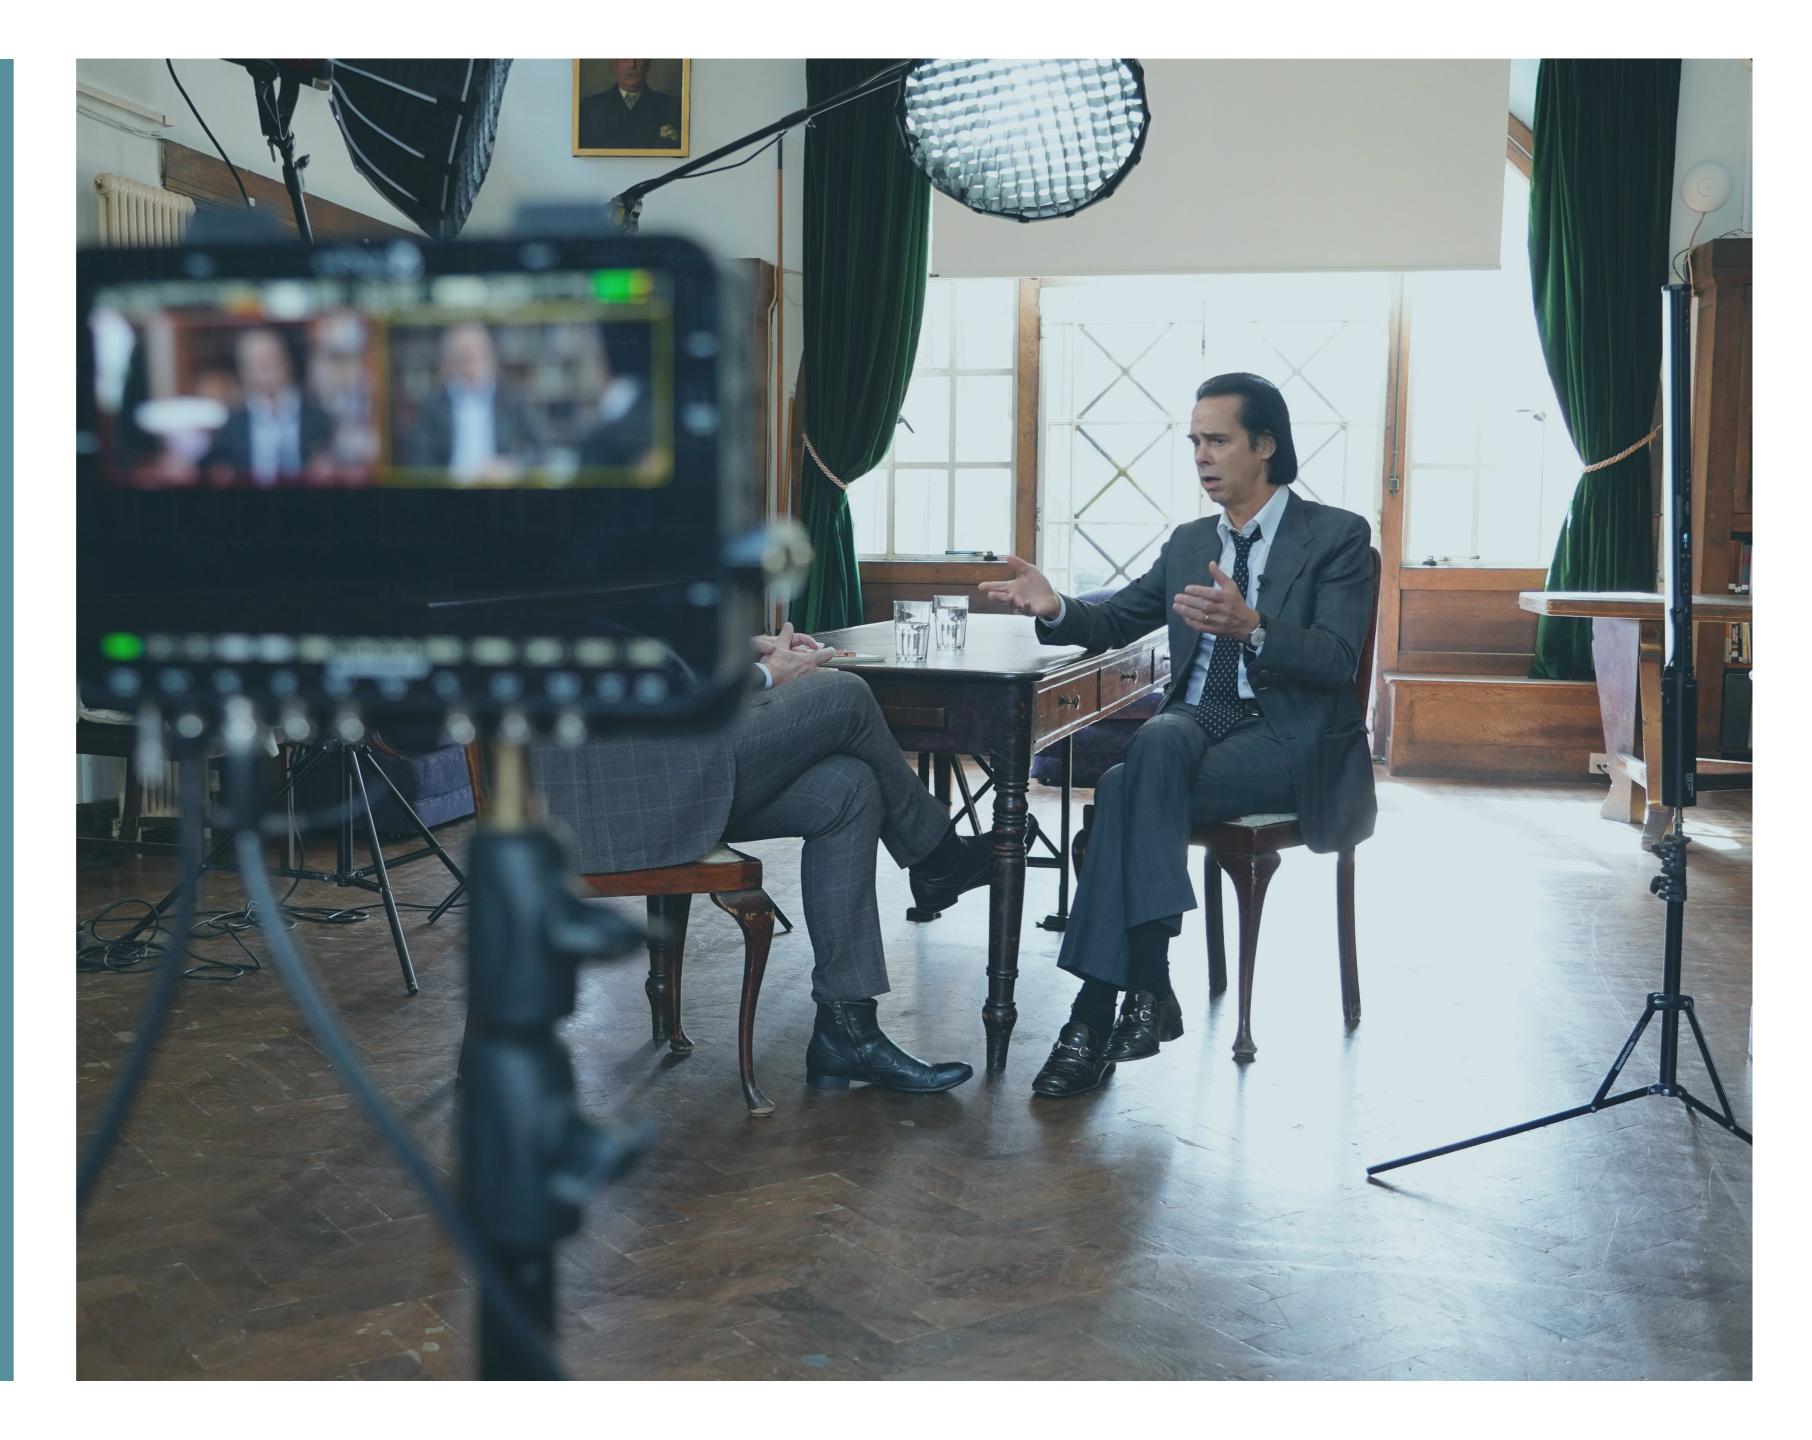

**CONWAY HALL** offers a variety of commercial filming, TV, photography, and advertising opportunities within its historic setting.

The Main Hall serves as a visually striking backdrop, while the library features the hall's collection on original shelving. There are also behind-the-scenes areas such as corridors, staircases, basements, and blank-canvas rooms, all filled with historic charm.

Located in Central London on Red Lion Square, the venue is also used as a unit base, with multiple rooms available for hire. Additionally, it is equipped with advanced AV technology, ideal for live-streamed projects.

### PREVIOUS CLIENTS INCLUDE

**Evening Standard.** 

GET IN TOUCH WITH US AT VENUEHIRE@CONWAYHALL.ORG.UK

Front Page Photo Credit: CBS with Nick Cave (2023)