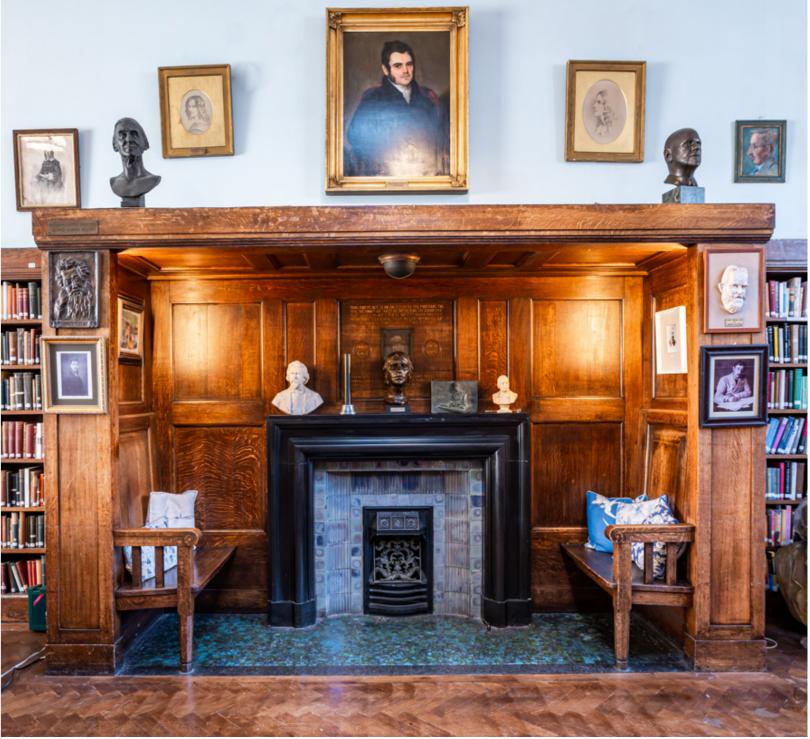

**CONWAY HALL** offers a variety of commercial filming, TV, photography, and advertising opportunities within its historic setting.

The Main Hall serves as a visually striking backdrop, while the library features the hall's collection on original shelving. There are also behind-the-scenes areas such as corridors, staircases, basements, and blank-canvas rooms, all filled with historic charm.