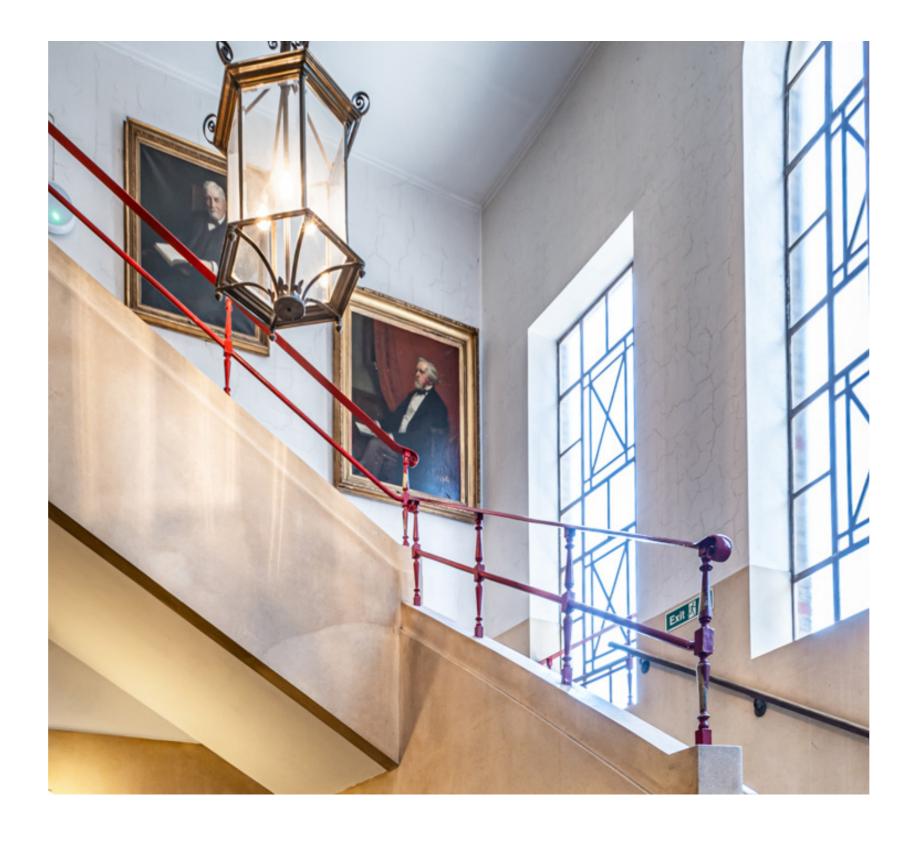

**CONWAY HALL** offers a variety of commercial filming, TV, photography, and advertising opportunities within its historic setting.

The Main Hall serves as a visually striking backdrop, while the library features the hall's collection on original shelving. There are also behind-the-scenes areas such as corridors, staircases, basements, and blank-canvas rooms, all filled with historic charm.

Located in Central London on Red Lion Square, the venue is also used as a unit base, with multiple rooms available for hire. Additionally, it is equipped with advanced AV technology, ideal for live-streamed projects.