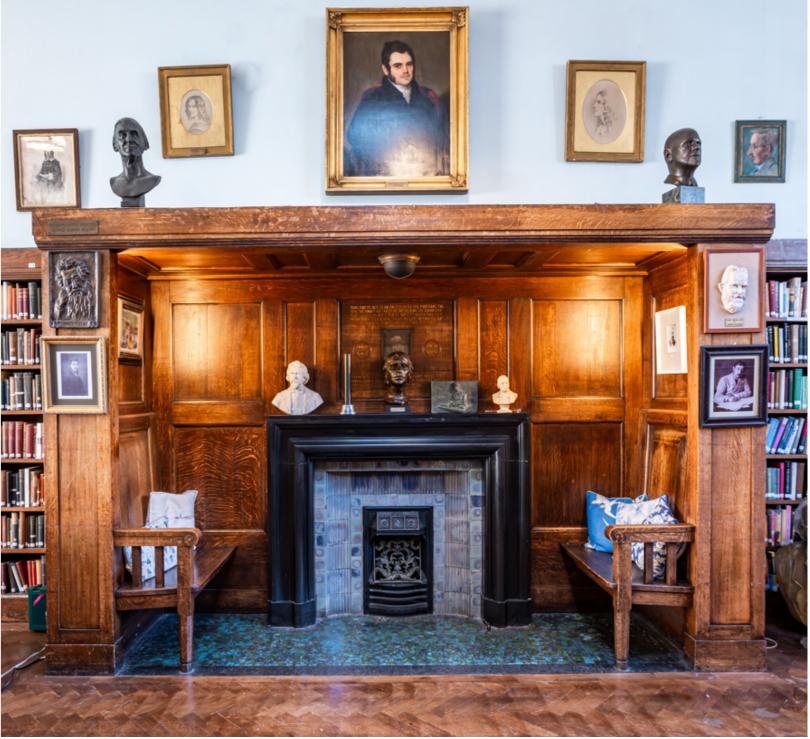

**CONWAY HALL** offers a variety of commercial filming, TV, photography, and advertising opportunities within its historic setting.

The Main Hall serves as a visually striking backdrop, while the library features the hall's collection on original shelving. There are also behind-the-scenes areas such as corridors, staircases, basements, and blank-canvas rooms, all filled with historic charm.

Located in Central London on Red Lion Square, the venue is also used as a unit base, with multiple rooms available for hire. Additionally, it is equipped with advanced AV technology, ideal for live-streamed projects.